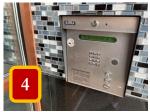

- 1 Text your license plate to 505-480-8885 (Kahleetah) or 505-440-8633 (Todd) with your estimated arrival time at the parking lot and estimated time you will be in our office
- 2 Park in the parking lot that is located on the north west corner of 6th Street /Central. Do not park in parking spots with stars
- 3 Lock your car and walk to the front door located on Sixth Street
- 4 Looking for the dialing directory box and scroll through the names to find either of the Clarkes or enter 002 or 006 dial
- 5 Wait for us to answer and we will open the door (long beep).
- **6** Take the elevator to the 8th floor
- 7 Exit the 8th floor first door is Suite 801 (has our company name on it)