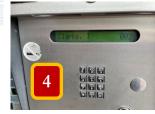

- 1 Text your license plate to 505-480-8885 (Kahleetah) or 505-440-8633 (Todd) with your estimated arrival time at the parking lot and estimated time you will be in our office
- 2 Park in the parking lot that is located on the north west corner of 6th Street /Central. Do not park in parking spots with stars
- 3 Lock your car and walk to the front door located on Sixth Street
- 4 Looking for the dialing directory box and scroll through the names to find either of the Clarkes or enter 002 or 006 dial
- 5 Wait for us to answer and we will open the door (long beep).
- **6** Take the elevator to the 8th floor
- 7 Exit the 8th floor first door is Suite 801 (has our company name on it)