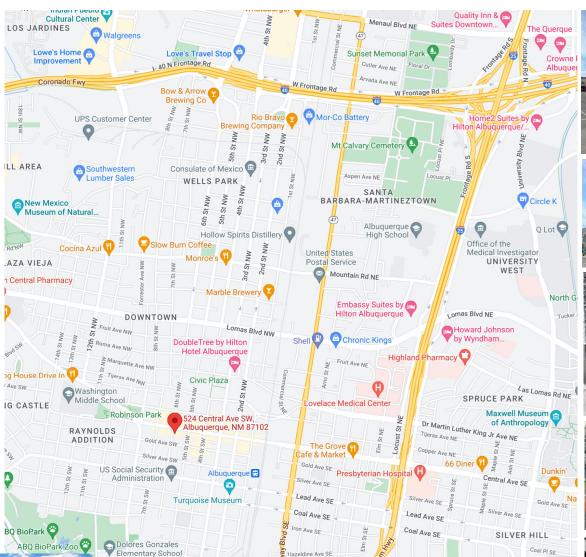

- 1 Text your license plate to 505-480-8885 (Kahleetah) or 505-440-8633 (Todd) with your estimated arrival time at the parking lot and estimated time you will be in our office
- 2 Park in the parking lot that is located on the north west corner of 6th Street /Central. Do not park in parking spots with stars
- 3 Lock your car and walk to the front door located on Sixth Street
- 4 Looking for the dialing directory box and scroll through the names to find either of the Clarkes or enter 002 or 006 dial
- 5 Wait for us to answer and we will open the door (long beep).
- **6** Take the elevator to the 8th floor
- 7 Exit the 8th floor first door is Suite 801 (has our company name on it)

Todd Clarke CCIM CIPS (505) 440-TODD Kahleetah Clarke (505) 480-88885 524 Central SW Suite 801 Albuquerque, NM 87102