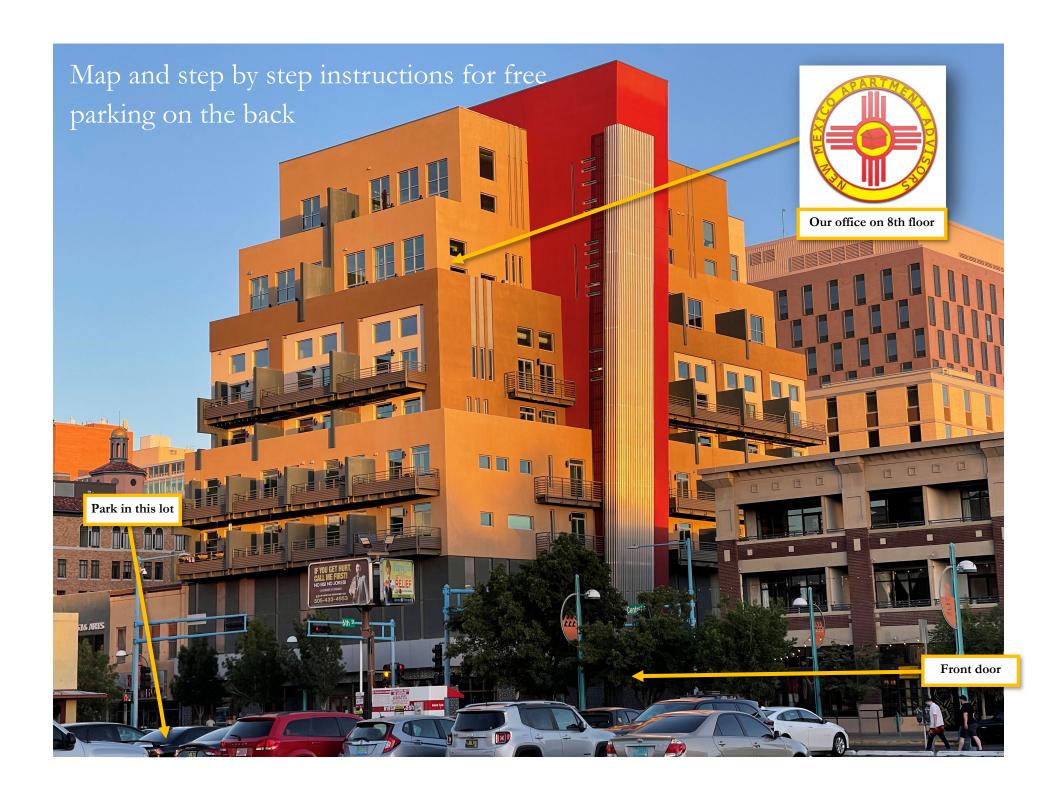

- 1 Text your license plate to 505-480-8885 (Kahleetah) or 505-440-8633 (Todd) with your estimated arrival time at the parking lot and estimated time you will be in our office
- 2 Park in the parking lot that is located on the north west corner of 6th Street /Central. Do not park in parking spots with stars
- 3 Lock your car and walk to the front door located on Sixth Street
- 4 Looking for the dialing directory box and scroll through the names to find either of the Clarkes or enter 002 or 006 dial
- 5 Wait for us to answer and we will open the door (long beep).
- **6** Take the elevator to the 8th floor
- 7 Exit the 8th floor first door is Suite 801 (has our company name on it)

Todd Clarke CCIM CIPS (505) 440-TODD Kahleetah Clarke (505) 480-88885 524 Central SW Suite 801 Albuquerque, NM 87102