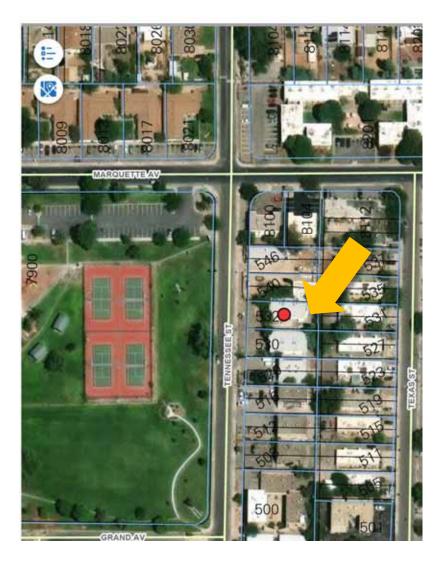

# 532 Tennessee NE puquerque, NM 87108 Albuquerque,

The site offers an abundance of off-street and on-street parking and is very visible due to its unique and impressive curb appearance. Located across the street from Mesa Verde park the property is well located and close to grocery, shopping and a movie theater. Convenient freeway access and great public transportation and bike path connections.

# **The Property**

Address: 532 Tennessee NE

Number of 4 original units:

Year of 1985 per county construction: assessors records

Bldg. Size: 3,592 sf +/-

Site Size: 0.15494

Avg. Unit Size: 898 sf

**UPC#:** 101905736137510330