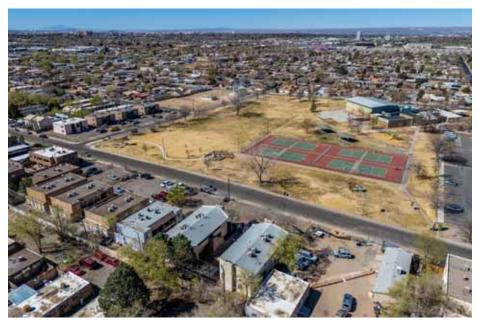

The site offers an abundance of off-street and on-street parking and is very visible due to its unique and impressive curb appearance. Located across the street from Mesa Verde park the property is well located and close to grocery, shopping and a movie theater. Convenient freeway access and great public transportation and bike path connections.