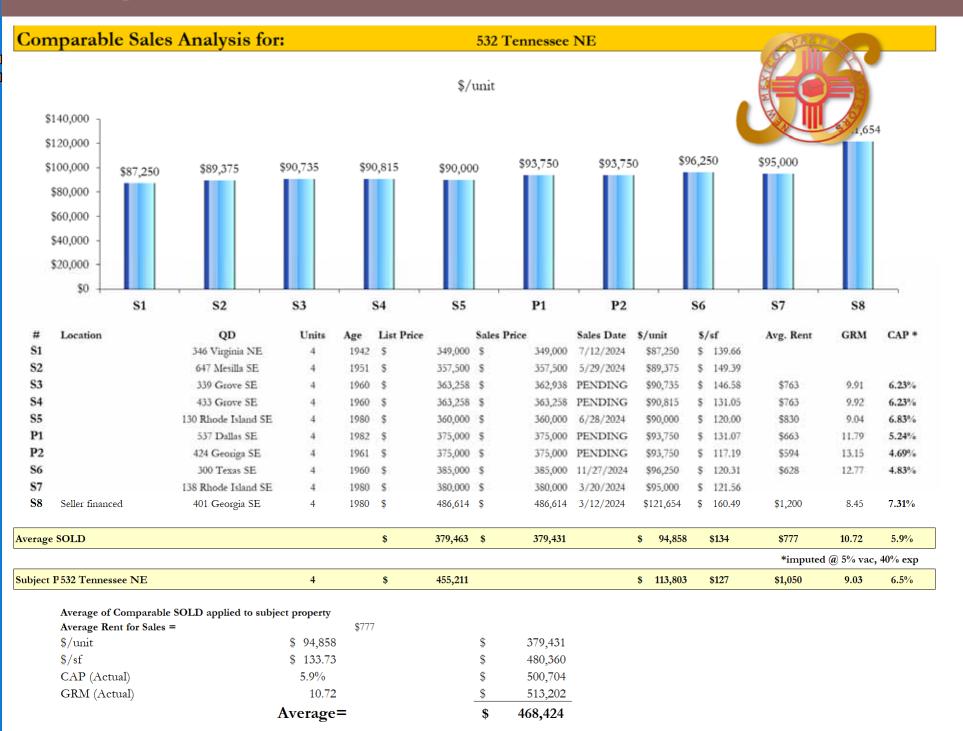

#### **Investment Summary**

Units: 4 Size: 3,592 sf Land: 0.15494 ac Price: \$455,211 GRM: 9.03 Cap Rate: 6.70% After Tax IRR: 19.8%

Legal: Lot A2, Bock 35 Mesa Verde Addition

| Ask Price:                        | \$455,211            |                    |
|-----------------------------------|----------------------|--------------------|
| \$/ unit:                         | \$113,803            |                    |
| \$ /sf:                           | \$126.73             |                    |
|                                   | Actual/Est<br>(2024) | Proforma<br>(2025) |
| Avg. Rent:                        | \$1,050              | \$1,300            |
| GRM:                              | 9.03                 | 7.30               |
| Cap Rate<br>Before<br>reserves:   | 6.70%                | 8.29%              |
| Cap Rate<br>After reserves:       | 6.50%                | 8.09%              |
| Year 1 NOI:                       | \$29,589             | \$36,841           |
| Cash on Cash:                     | 5.70%                | 13.66%             |
| Before Tax IRR:<br>After Tax IRR: | 23.8%<br>19.8%       |                    |