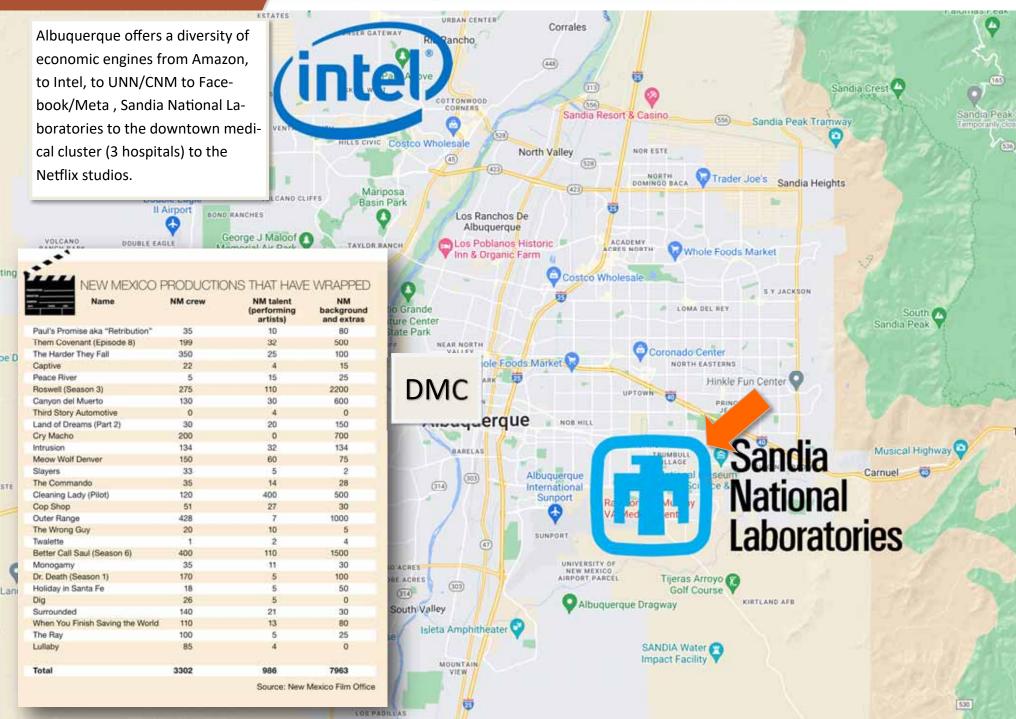

c.com, April 2007

Albuquerque Fittest City in the Nation

Men's Fitness, March 2007

Albuquerque One of America's 50 Hottest Cities,  $\checkmark$ 

Expansion Management, February 2007

☑ Albuquerque Named a Top 10 City for Movie Making,

MovieMaker Magazine, Winter 2007

- Albuquerque Ranked 3rd Smartest City to Live,  $\checkmark$ 
  - Kiplinger's Personal Finance, May 2006

Albuquerque One of the Top Metros in U.S. Overall for Public Schools

- Expansion Management, May 2006

Bizjournals Survey Ranks Albuquerque 18th for Jobs,

BizJournals, November 2006

Albuquerque Best in Nation for Business and Careers

Forbes, May 2006

Forbes Magazine Ranks Albuquerque as 5th Best Metro Overall and Lowest Cost City for Doing Business- *Forbes, May 2005* 

15

#### Albuquerque's Economic Engines



16

## Multifamily investment sales process and thoughts:

My name is Todd Clarke CCIM CIPS and I am a commercial Realtor who has been selling apartment investments for over 36 years. In that time, I have listed/sold over 18,520 units totaling \$881.9M in over 975 transactions. I also teach investment sales analysis for the CCIM institute (27 years, over 4,000 students in a dozen countries). I share this with you so you know that the balance of this document comes from experience, and my ideals about how the apartment business runs. This also gives you insight into how we counsel and advocate for our clients.

Most of your **Buyer's questions** about rents, expenses, and property info can be answered by downloading the flyer & APOD (Annual Property Operating Data) from the document cente