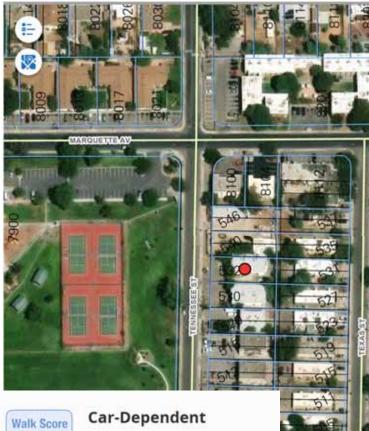

The site offers an abundance of off-street and on-street parking and is very visible due to its unique and impressive curb appearance. Located across the street from Mesa Verde park the property is well located and close to grocery, shopping and a movie theater. Convenient freeway access and great public transportation and bike path connections.