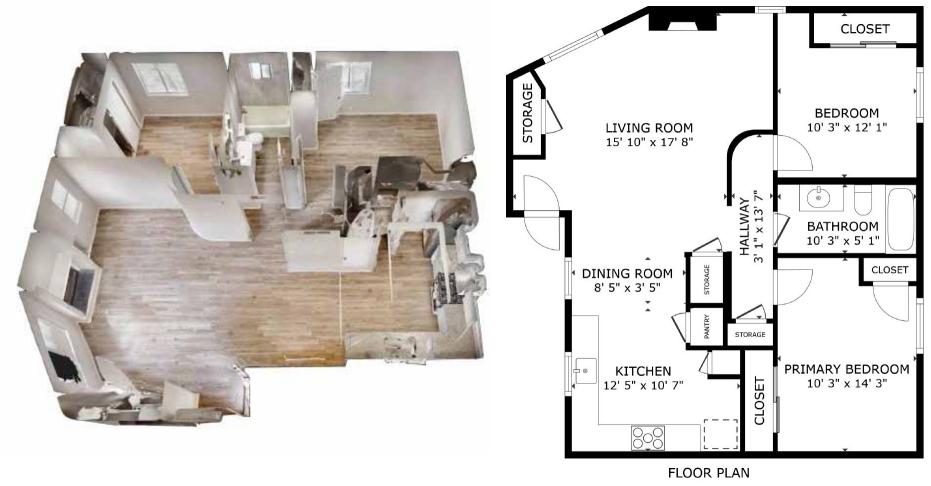

# **The Offering**

On behalf of the owners, NM Apartment Advisors is excited to bring this amazing opportunity to purchase a four-plex in the Mesa Verde Neighborhood.

Each unit contains a large two bedroom, one bathroom unit with fireplace. Downstairs units have a private backyard area. Each building has it's own laundry facility.

# **The Property**

Address: 532 Tennessee NE

Number of 4 original units:

Year of 1985 per county construction: assessors records

Bldg. Size: 3,592 sf +/-

Site Size: 0.15494

Avg. Unit Size: 898 sf

**UPC#:** 101905736137510330