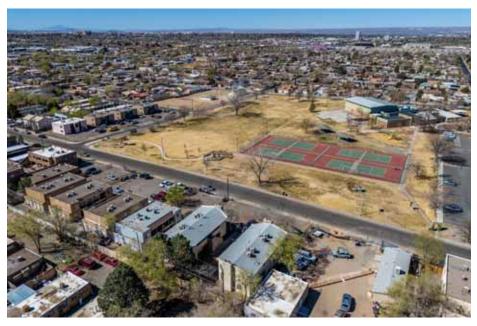

The site offers an abundance of off-street and on-street parking and is very visible due to its unique and impressive curb appearance. Located across the street from Mesa Verde park the property is well located and close to grocery, shopping and a movie theater. Convenient freeway access and great public transportation and bike path connections.