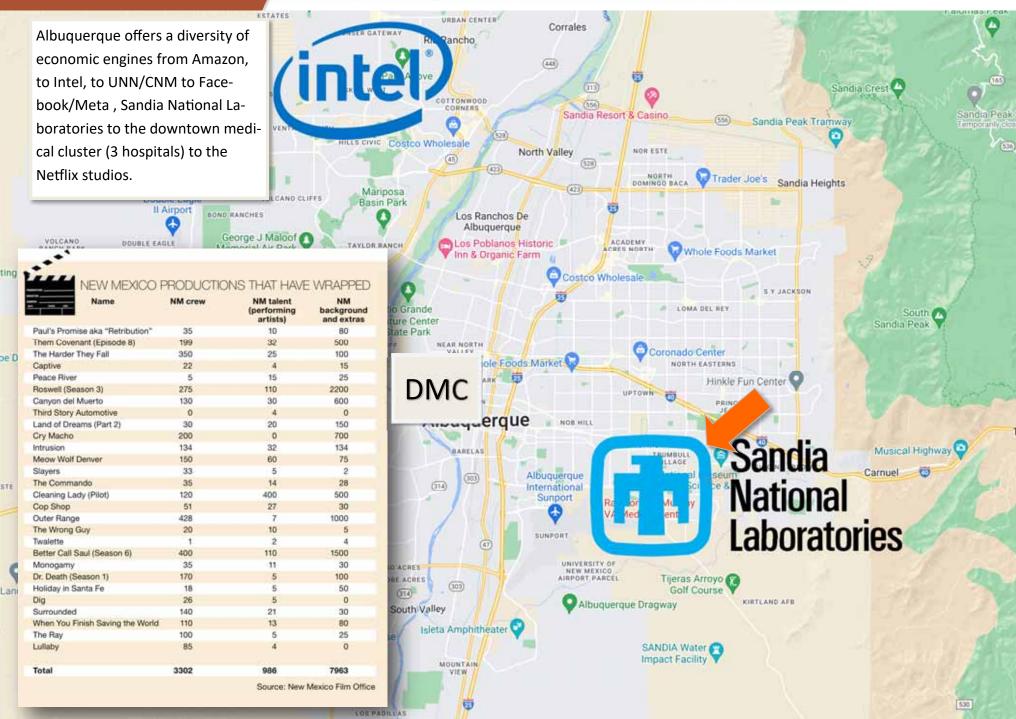

# 530 Tennessee NE puquerque, NM 87108 Albuquerque,

Complete confidentially agreement for additional information:

http://www.nmapartment.com/Tenn530NE Virtual tour http://www.nmapartment.com/tenn3d Seller Concession to Buyer: <u>NMAA Listing #2584530</u>