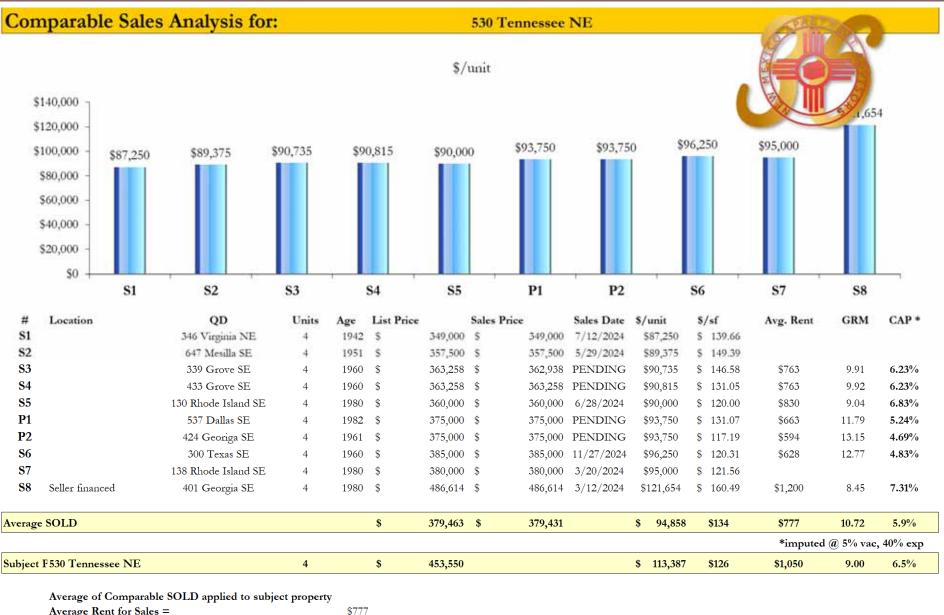

Legal: Lot A1, Bock 35 Mesa Verde Addition

| Ask Price:                        | \$453,550            |                    |
|-----------------------------------|----------------------|--------------------|
| \$/ unit:                         | \$113,387            |                    |
| \$ /sf:                           | \$141.73             |                    |
|                                   | Actual/Est<br>(2024) | Proforma<br>(2025) |
| Avg. Rent:                        | \$1,050              | \$1,300            |
| GRM:                              | 9.00                 | 7.27               |
| Cap Rate<br>Before<br>reserves:   | 6.70%                | 8.47%              |
| Cap Rate<br>After reserves:       | 6.50%                | 8.27%              |
| Year 1 NOI:                       | \$29,481             | \$37,496           |
| Cash on Cash:                     | 3.25%                | 10.31%             |
| Before Tax IRR:<br>After Tax IRR: | 18.5%<br>15.0%       |                    |