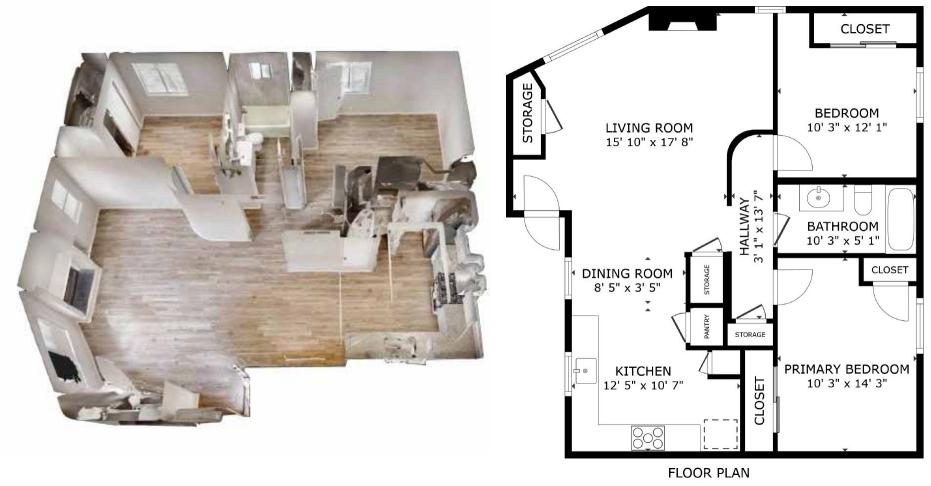

## **The Offering**

On behalf of the owners, NM Apartment Advisors is excited to bring this amazing opportunity to purchase a four-plex in the Mesa Verde Neighborhood.

Each unit contains a large two bedroom, one bathroom unit with fireplace. Downstairs units have a private backyard area. Each building has it's own laundry facility.

## **The Property**

Address: 530 Tennessee NE

Number of 4 original units:

Year of 1985 per county construction: assessors records

Bldg. Size: 3,592 sf +/-

Site Size: 0.15494 acres

Avg. Unit Size: 898 sf

**UPC#:** 101905736137010331