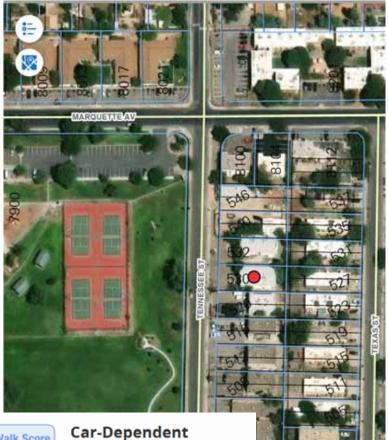

The site offers an abundance of off-street and on-street parking and is very visible due to its unique and impressive curb appearance. Located across the street from Mesa Verde park the property is well located and close to grocery, shopping and a movie theater. Convenient freeway access and great public transportation and bike path connections.