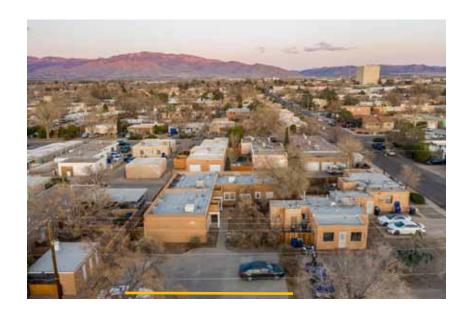

## The Offering

NM Apartment Advisors is excited to bring to market this rare opportunity to own a Nob Hill/UMM area triplex.

Built in 1996 by the owners' family and designed by their father, a well known local architect, Allan G Elsik, this is the first time this treasured community has been available for sale. Each unit has two bedrooms and one bathroom and averages 893 sf.

# **The Property**

Address: 308 Jefferson NE

Units: 3

Year of 1996 per county construction: assessors records

Bldg. Size: 2,680 sf +/- per Assessor

**Site Size:** 0.217+/- per Assessor

acres

Avg. Unit Size: 893 sf