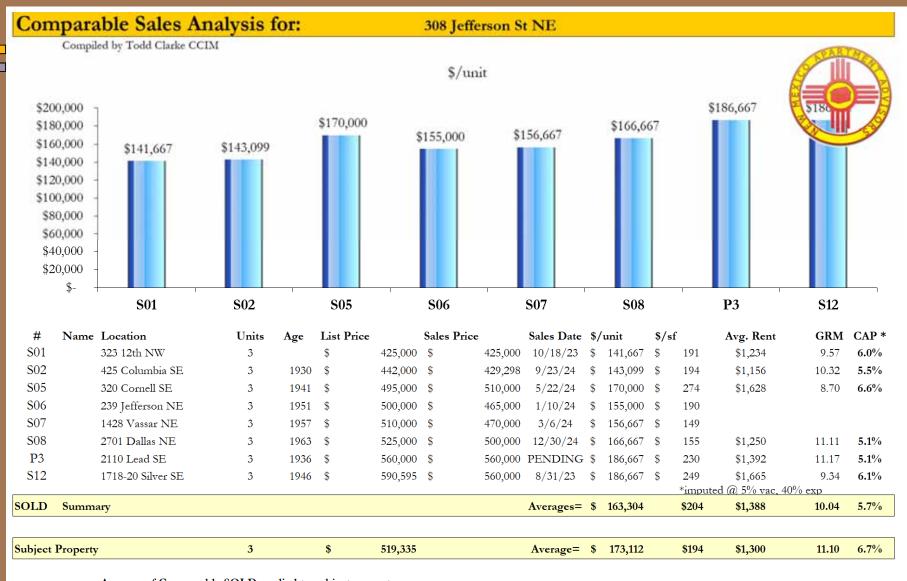

**UPC#**: 101705734733611117

Zoning: R-MH

Legal: Lot 25, Block 14, Heights

Reservoir

**Ask Price: \$519,335** 

**\$/ unit:** \$173,212

**\$ /sf:** \$193.78

|                                   | Actual/Est<br>(2024) | Proforma<br>(2025) |
|-----------------------------------|----------------------|--------------------|
| Avg. Rent:                        | \$1,300              | \$1,525            |
| GRM:                              | 11.10                | 9.46               |
| Cap Rate<br>Before<br>reserves:   | 6.70%                | 7.89%              |
| Cap Rate<br>After reserves:       | 6.56%                | 7.75               |
| Year 1 NOI:                       | \$34,058             | \$40,245           |
| Before Tax IRR:<br>After Tax IRR: | 19.30%<br>15.60%     |                    |

| Benchmarks     |                 |                    |          |
|----------------|-----------------|--------------------|----------|
| Offering Price | \$519,335       |                    |          |
| \$/unit        | \$173,112       |                    |          |
| 5/sf           | \$193.78        | Actual             | Proforma |
| GRM            |                 | 11.10              | 9.46     |
| CAP Before Res | erves           | 6.70%              | 7.89%    |
| CAP After Rese | rves            | 6.56%              | 7.75%    |
| Cash on Cash   |                 | 4.07%              | 8.83%    |
| DCR=           |                 | 1.18               | 1.40     |
| 7.5            | Walk Score: 79; | Fransit: 45; Bike: | 88       |