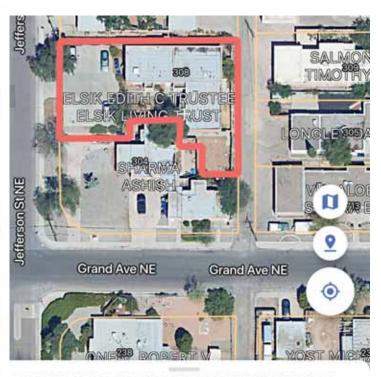

# **The Property**

Address: 308 Jefferson NE

Units: 3

Year of 1996 per county construction: assessors records

Bldg. Size: 2,680 sf +/- per Assessor

**Site Size:** 0.217+/- per Assessor

acres

Avg. Unit Size: 893 sf

**UPC#**: 101705734733611117

Zoning: R-MH

Legal: Lot 25, Block 14, Heights

Reservoir

**Ask Price: \$519,335** 

**\$/ unit:** \$173,212

**\$ /sf:** \$193.78

|                                   | Actual/Est<br>(2024) | Proforma<br>(2025) |
|-----------------------------------|----------------------|--------------------|
| Avg. Rent:                        | \$1,300              | \$1,525            |
| GRM:                              | 11.10                | 9.46               |
| Cap Rate<br>Before<br>reserves:   | 6.70%                | 7.89%              |
| Cap Rate<br>After reserves:       | 6.56%                | 7.75               |
| Year 1 NOI:                       | \$34,058             | \$40,245           |
| Before Tax IRR:<br>After Tax IRR: | 19.30%<br>15.60%     |                    |