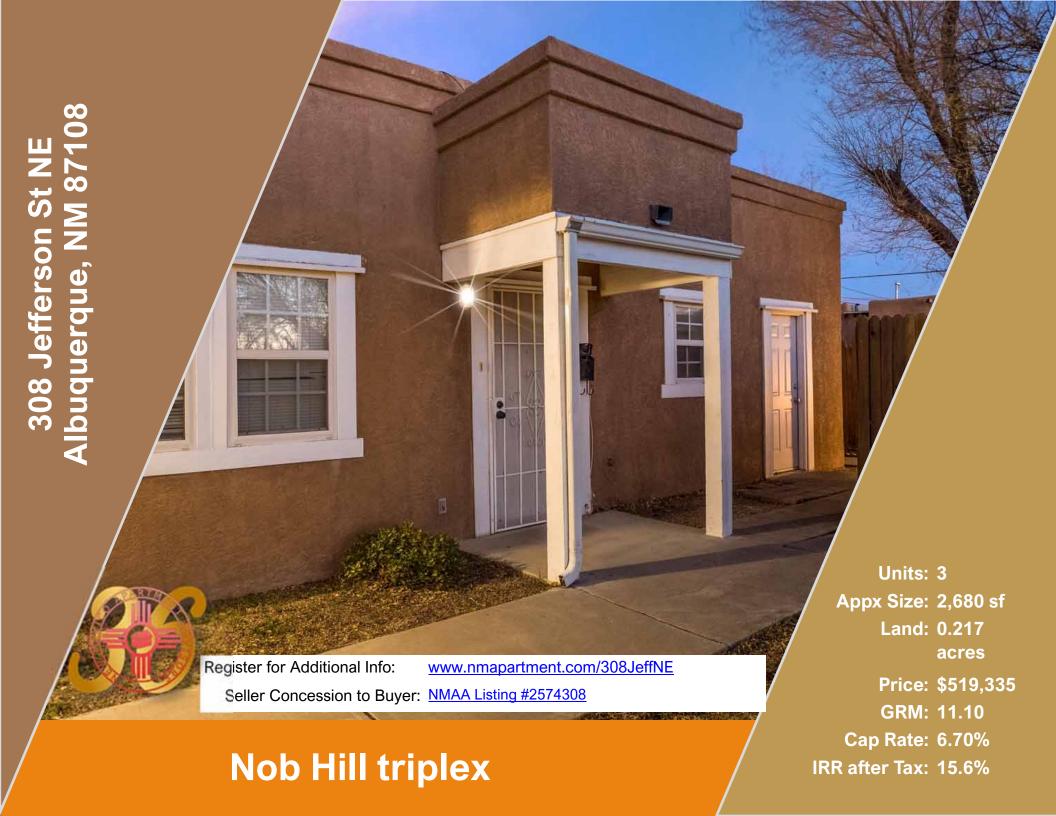

## The Offering

NM Apartment Advisors is excited to bring to market this rare opportunity to own a Nob Hill/UMM area triplex.

Built in 1996 by the owners' family and designed by their father, a well known local architect, Allan G Elsik, this is the first time this treasured community has been available for sale. Each unit has two bedrooms and one bathroom and averages 893 sf.

# **The Property**

Address: 308 Jefferson NE

Units: 3

Year of 1996 per county construction: assessors records

Bldg. Size: 2,680 sf +/- per Assessor

**Site Size:** 0.217+/- per Assessor

acres

Avg. Unit Size: 893 sf

**UPC#**: 101705734733611117

Zoning: R-MH

Legal: Lot 25, Block 14, Heights

Reservoir

**Ask Price: \$519,335** 

**\$/ unit:** \$173,212

**\$ /sf:** \$193.78

|                                   | Actual/Est<br>(2024) | Proforma<br>(2025) |
|-----------------------------------|----------------------|--------------------|
| Avg. Rent:                        | \$1,300              | \$1,525            |
| GRM:                              | 11.10                | 9.46               |
| Cap Rate<br>Before<br>reserves:   | 6.70%                | 7.89%              |
| Cap Rate<br>After reserves:       | 6.56%                | 7.75               |
| Year 1 NOI:                       | \$34,058             | \$40,245           |
| Before Tax IRR:<br>After Tax IRR: | 19.30%<br>15.60%     |                    |