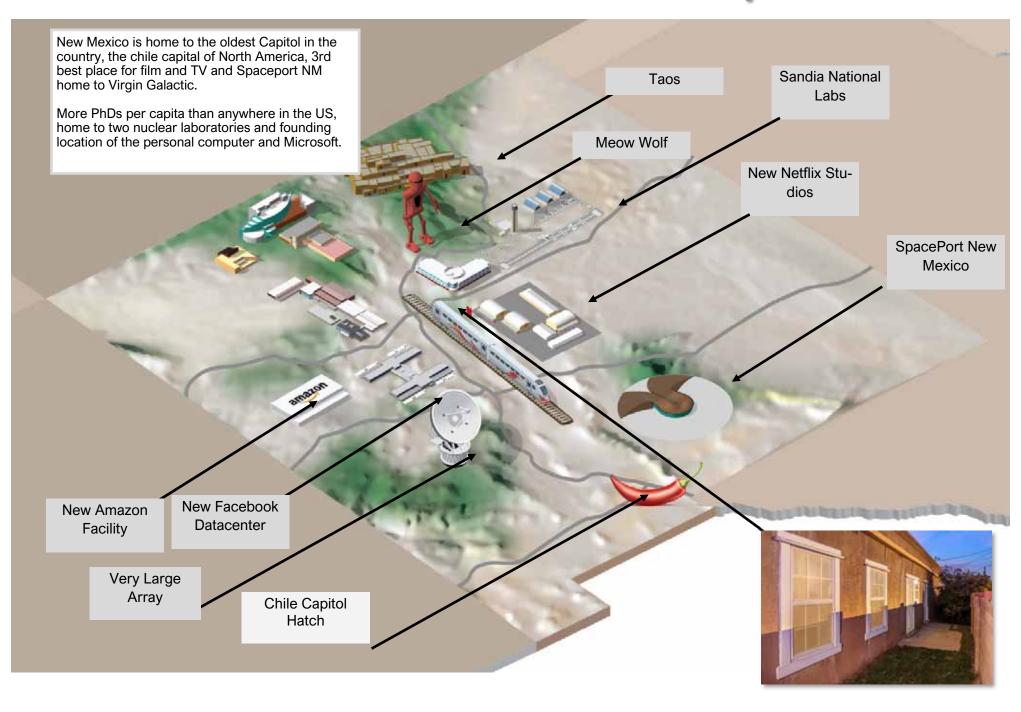

Do not miss out on this opportunity to buy a core asset in a market with strong economic growth from all of the new Netflix, Facebook, Intel, and Amazon jobs that have created a housing shortage that has led to double digit annual rent growth.