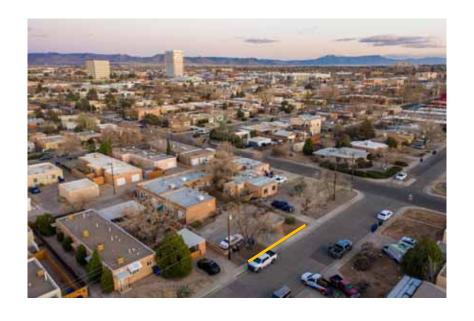

# **The Property**

Address: 308 Jefferson NE

Units: 3

Year of 1996 per county construction: assessors records

Bldg. Size: 2,680 sf +/- per Assessor

**Site Size:** 0.217+/- per Assessor

acres

Avg. Unit Size: 893 sf