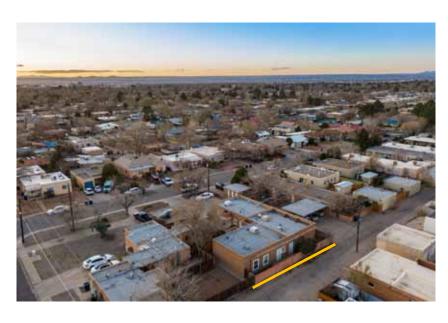

## The Offering

NM Apartment Advisors is excited to bring to market this rare opportunity to own a Nob Hill/UMM area triplex.

Built in 1996 by the owners' family and designed by their father, a well known local architect, Allan G Elsik, this is the first time this treasured community has been available for sale. Each unit has two bedrooms and one bathroom and averages 893 sf.

# **The Property**

Address: 308 Jefferson NE

Units: 3

Year of 1996 per county construction: assessors records

Bldg. Size: 2,680 sf +/- per Assessor

**Site Size:** 0.217+/- per Assessor

acres

Avg. Unit Size: 893 sf