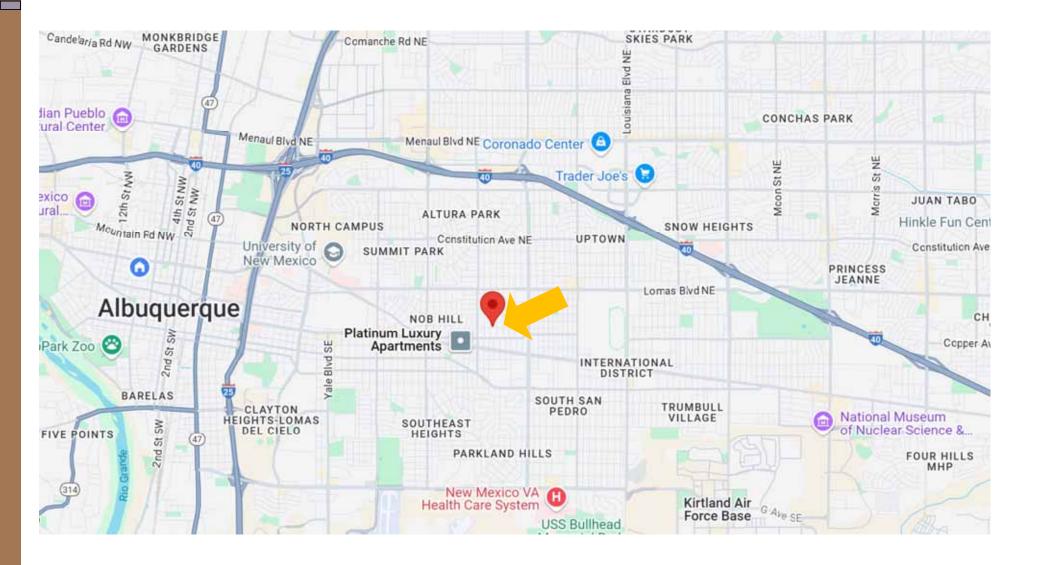

# **The Property**

Address: 308 Jefferson NE

Units: 3

Year of 1996 per county construction: assessors records

Bldg. Size: 2,680 sf +/- per Assessor

**Site Size:** 0.217+/- per Assessor

acres

Avg. Unit Size: 893 sf