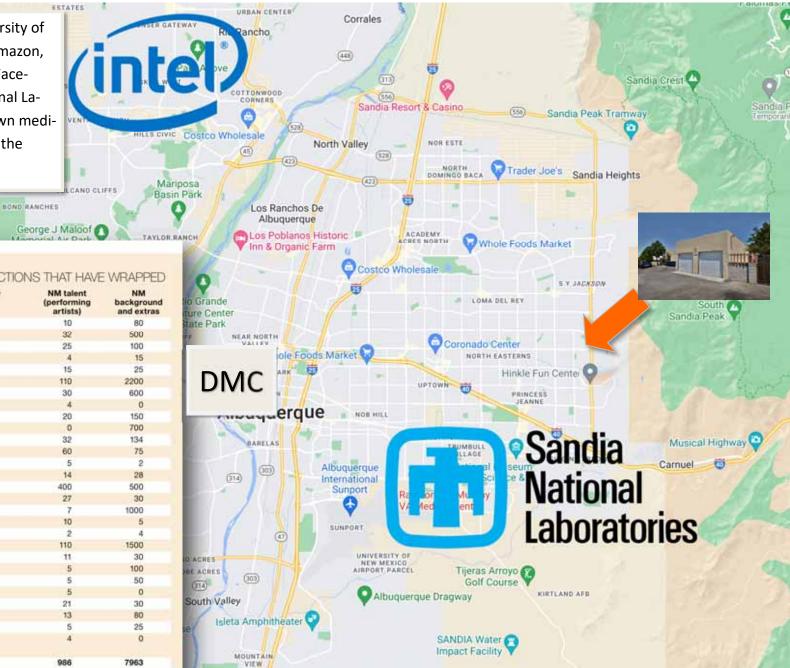

Do not miss out on this opportunity to buy a core asset in a market with strong economic growth from all of the new Netflix, Facebook, Intel, and Amazon jobs that have created a housing shortage that has led to double digit annual rent growth.