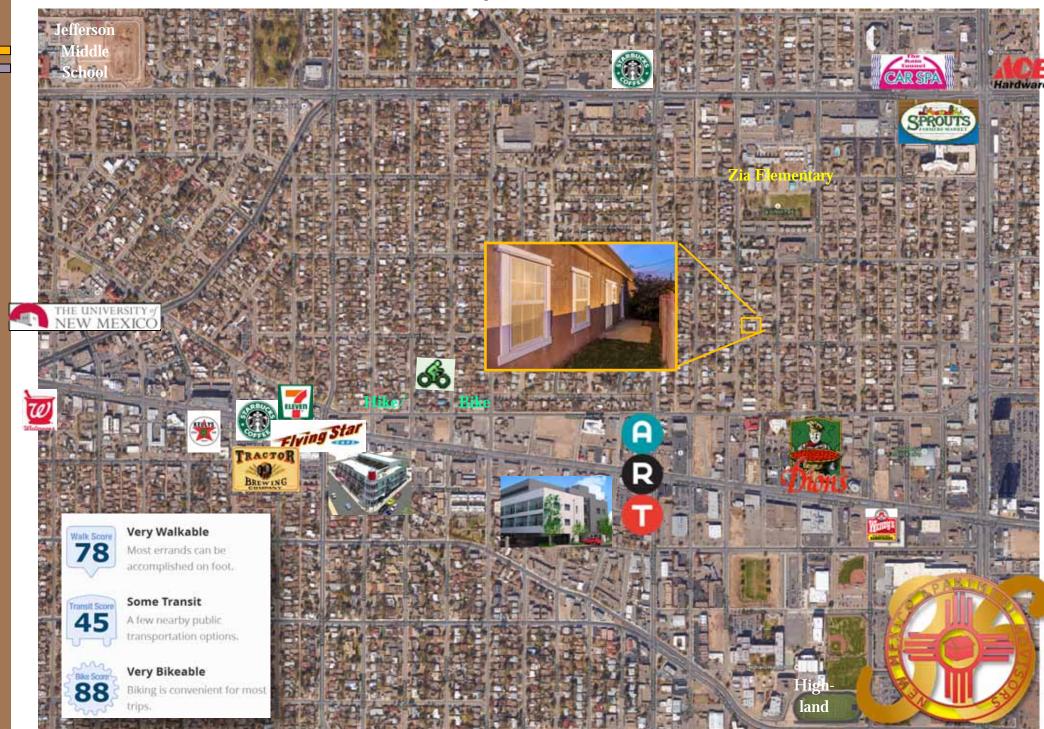

| Benchmarks     |                 |                    |          |
|----------------|-----------------|--------------------|----------|
| Offering Price | \$519,335       |                    |          |
| \$/unit        | \$173,112       |                    |          |
| 5/sf           | \$193.78        | Actual             | Proforma |
| GRM            |                 | 11.10              | 9.46     |
| CAP Before Res | erves           | 6.70%              | 7.89%    |
| CAP After Rese | rves            | 6.56%              | 7.75%    |
| Cash on Cash   |                 | 4.07%              | 8.83%    |
| DCR=           |                 | 1.18               | 1.40     |
| 7.5            | Walk Score: 79; | Fransit: 45; Bike: | 88       |