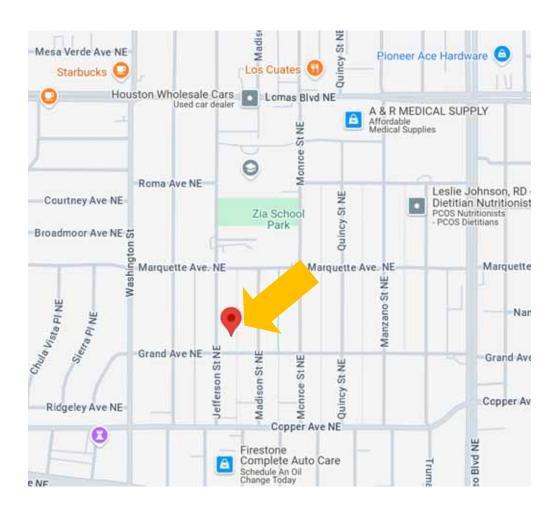

# **The Property**

Address: 308 Jefferson NE

Units: 3

Year of 1996 per county construction: assessors records

Bldg. Size: 2,680 sf +/- per Assessor

**Site Size:** 0.217+/- per Assessor

acres

Avg. Unit Size: 893 sf