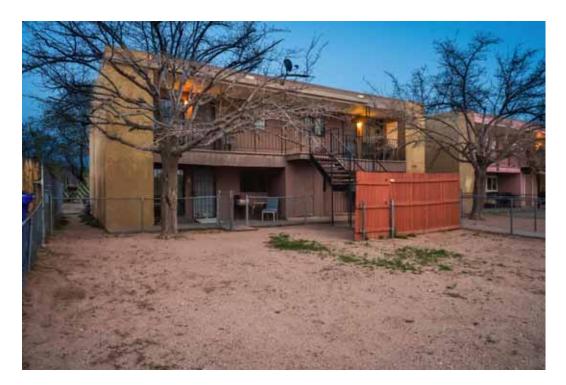

# **The Offering**

On behalf of the owners, NM Apartment Advisors is excited to bring to market this fourplex at 220 General Stilwell NE.

Each of the units are two bedroom one bathroom units in a two up, two down format that include an onsite laundry that is leased from CSC.

# **The Property**

Address: 220 General Stilwell NE

Number of 4 original units:

Year of 1977 per county construction: assessors records

Bldg. Size: 3,002 sf +/-

Site Size: 0.1722 acres

Avg. Unit Size: 751 sf