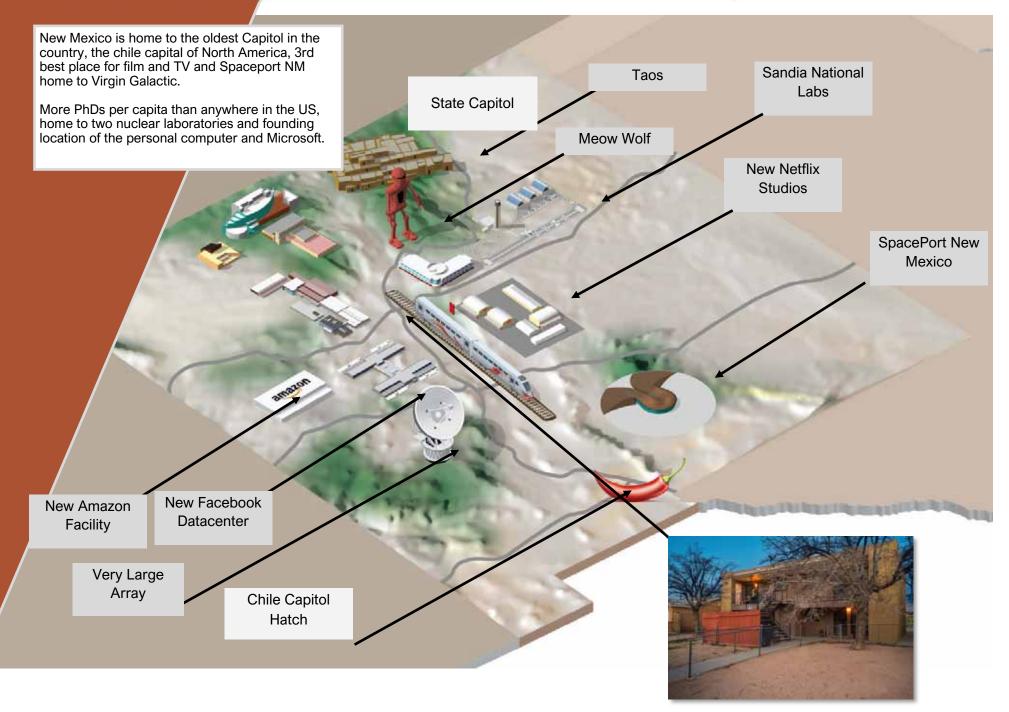

This community is located in an area of that has had major announcements of new employment. Couple that with the impact of the citywide expansion of Netflix, Facebook, Intel and Amazon and this property is well positioned to enjoy the forthcoming wave of appreciation and rent growth.