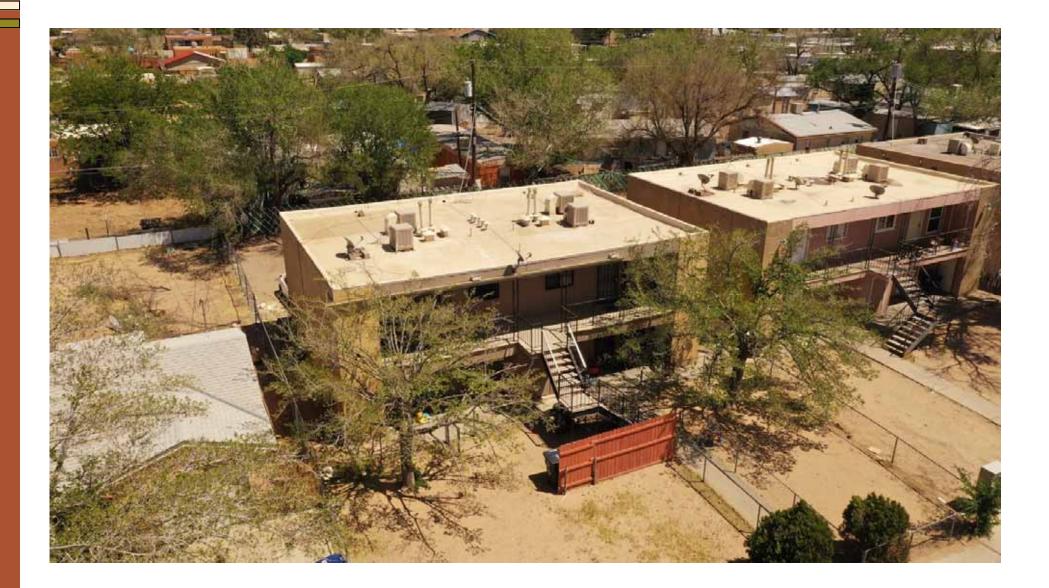

# **The Offering**

On behalf of the owners, NM Apartment Advisors is excited to bring to market this fourplex at 220 General Stilwell NE.

Each of the units are two bedroom one bathroom units in a two up, two down format that include an onsite laundry that is leased from CSC.

# **The Property**

Address: 220 General Stilwell NE

Number of 4 original units:

Year of 1977 per county construction: assessors records

Bldg. Size: 3,002 sf +/-

Site Size: 0.1722 acres

Avg. Unit Size: 751 sf