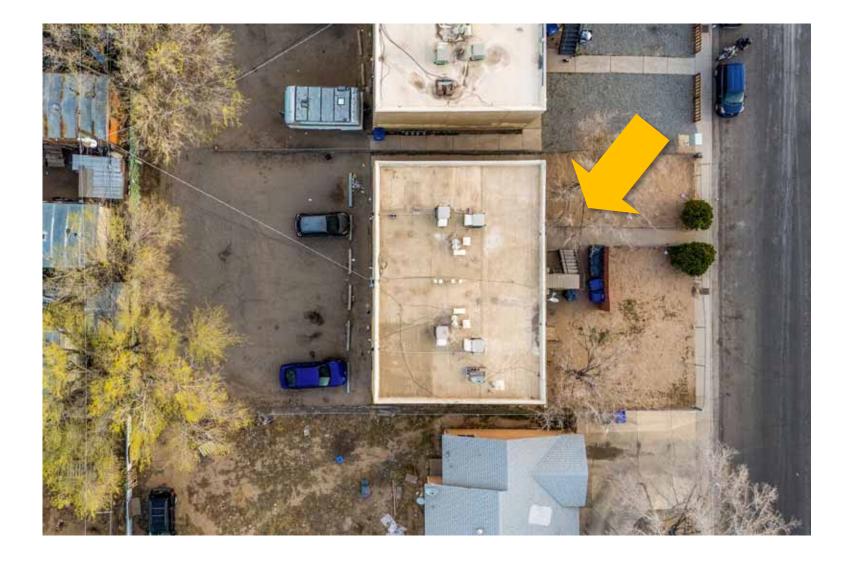

# 220 General Stilwell NE Albuquerque, NM 87123

Complete confidentially agreement for additional information: <u>http://www.nmapartment.com/220GeneralStilwelINE</u>

Seller Concession to Buyer: NMAA-2571220

# **The Offering**

On behalf of the owners, NM Apartment Advisors is excited to bring to market this fourplex at 220 General Stilwell NE.

Each of the units are two bedroom one bathroom units in a two up, two down format that include an onsite laundry that is leased from CSC.

# **The Property**

Address: 220 General Stilwell NE

Number of 4 original units:

Year of 1977 per county construction: assessors records

Bldg. Size: 3,002 sf +/-

Site Size: 0.1722 acres

Avg. Unit Size: 751 sf