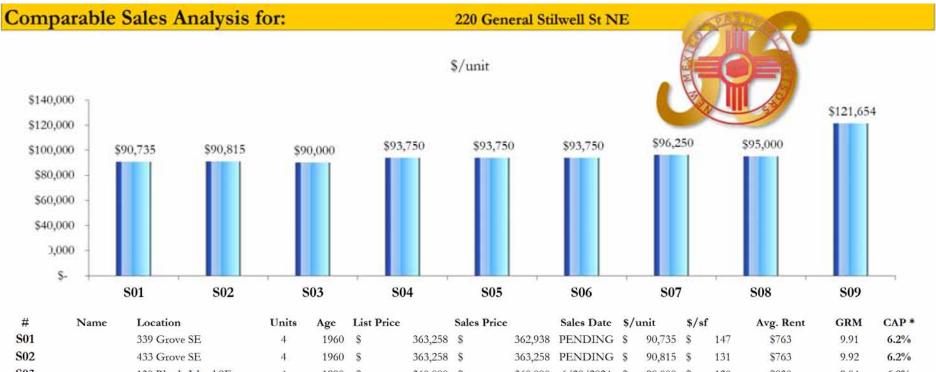

Priced below the market average of fourplex sales, this community is likely to move fast.

Do not miss out on an opportunity to acquire a well built fourplex in one of the strongest rental markets in the country.