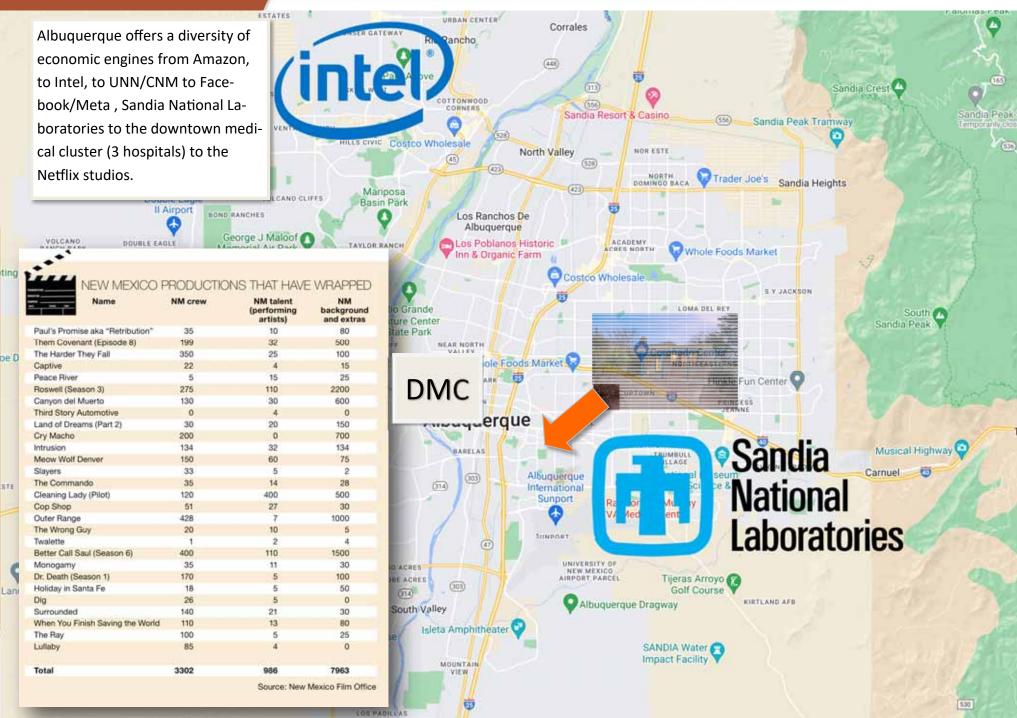

This community is located in an area of that has had major announcements of new employment. Couple that with the impact of the citywide expansion of Netflix, Facebook, Intel and Amazon and this property is well positioned to enjoy the forthcoming wave of appreciation and rent growth.